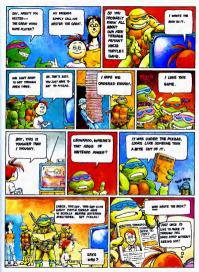

f the server is an information of the server in the face of the server is the server in the server is an information of the server is the server is an information of the server is the server is an information of the server is the server is an information of the server is the server is an information of the server is the server is an information of the server is an information the server is an information of the server is an information the server is an information of the server is an infor







754-855 24850







BE BE ST. CT.

You are Kuros, Greatest Warrior in all Sindarin



### WATER

Kuros must find the Golden Fly to appase the Frog King and gain access to the Underwater domain. The Wa-

ter Elemental is very strong, but the Blightwator Spell will dcfcat him most assily.













### From Agent #013 Jump Control

Our investigations in the sewers have led to some super tips with the Turtles. As these rentilian rabble rousers often find themselves in areas where the ceiling is very low, it is sometimes difficult to jump long distances without hitting the ceiling and ending up with a short jump. In the third stage, there are a few points where it is impossible to get to the other side if your Turtle jumps at his full capacity. This makes it necessary to jump shallower by tanping the A Button very lightly Jumping with less intensity will give more length and less bounce for your Turtle. If you have the NES Advantage, your character should make these jumps with the Turbo activated. This will result in a short and accurate hop.







Linhtly ter

### Throw it. Catch